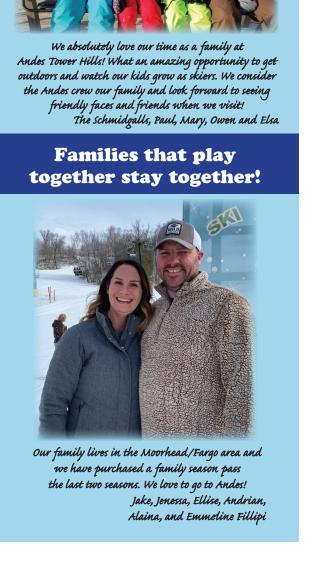

Andes Tower Hills believes that families that play together stay together and create lasting memories. This pass is for grades 7 through 12, and for parents who have a child participating in the Friday after school program. Valid after 3:30 p.m. every Friday on the calendar except November 28, 2025, and December 26, 2025 and January 2, 2026. All 3 days included if purchase by April 18, 2025.