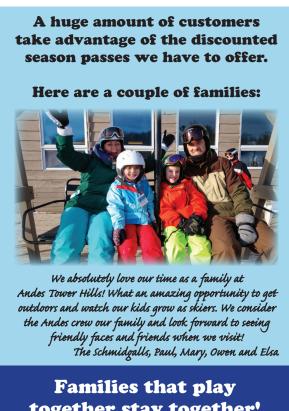

Andes Tower Hills believes that families that play together stay together and create lasting memories. This pass is for grades 7 through 12, and for parents who have a child participating in the Friday after school program. Valid after 3:30 p.m. every Friday on the calendar except November 28, 2025, and December 26, 2025 and January 2, 2026. All 3 days included if purchase by April 18, 2025.